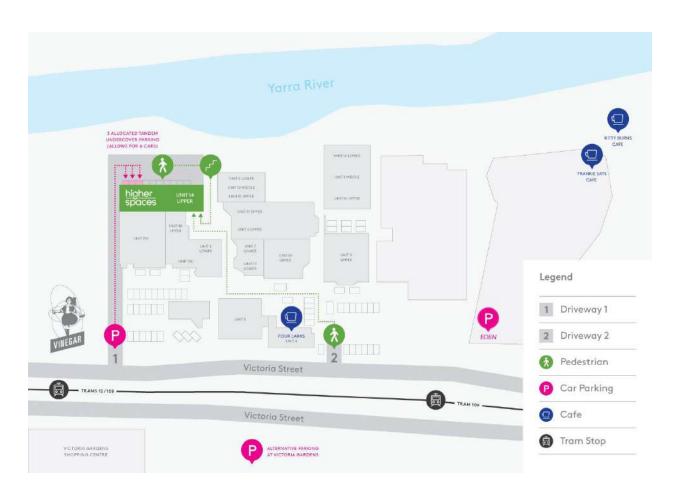

#### **CAR PARKING**

#### **EDEN**

Safe and secure parking located at:

Address: 677 Victoria St Abbotsford VIC 3067

Pricing:

0-2 Hours - \$4.00

2-3 Hours - \$6.00

3-4 Hours - \$7.00

4-5 Hours - \$8.00

### **VICTORIA GARDENS**

Address: 620 Victoria St, Richmond VIC 3121

Pricing: Hourly from: \$1.00

### **HOW TO LOCATE THE OFFICE**

## **UNIT 5 (RIVER ROOM)**

- If you are parking at Victoria Gardens Richmond over the road is 663 Lifestyle Portraits (says Alma out the front)
- □ Follow the directions in the photos below

# UNIT 14 (DIGITAL ROOM)

 $\ ^{\square}$  Follow the directions in the photos below to get to Unit 14