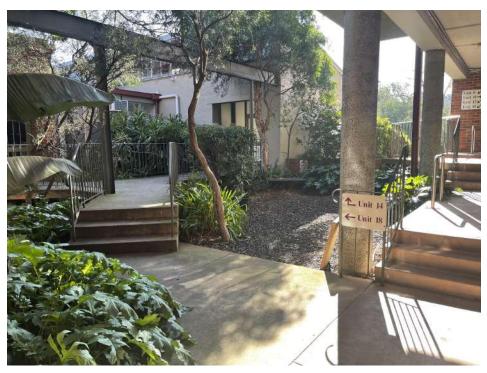

# UNIT 14 (DIGITAL ROOM)

 $\ ^{\square}$  Follow the directions in the photos below to get to Unit 14