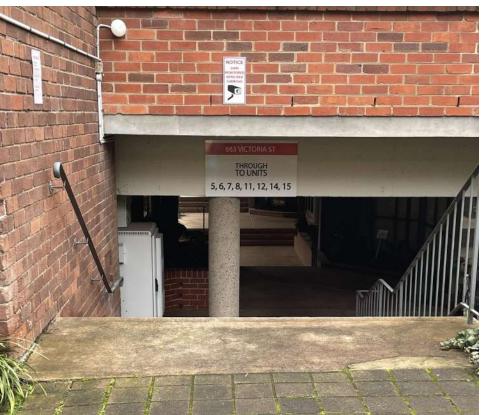

# UNIT 14 (DIGITAL ROOM)

 $\ ^{\square}$  Follow the directions in the photos below to get to Unit 14